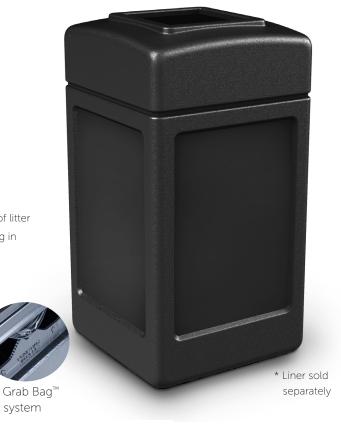

## **BASIC SQUARE RECEPTACLES**

Trash Container, 42-Gallon Square, Top-Load Lid

This heavy-duty waste container is designed to withstand the harshest environments, in addition to being easy to maintain. The 42-gallon Square Waste Container has a streamlined, contemporary style, offering a large capacity and convenient ease-of-use.

## **KEY BENEFITS & FEATURES:**

- Ideal indoor or outdoor solution, perfect for any business
- Durable and built to last in the harshest weather conditions
- Environmentally-friendly containers, molded from long-lasting recycled polyethylene that won't rust, dent, chip and is graffiti-resistant
- Material is easy to maintain and clean, saving you time and hassle
- Generous 9"Sq. opening allows for convenient disposal to accommodate all types of litter
- The innovative snap lid closure and patented Grab Bag™ system secure the trash bag in place for a cleaner appearance with a decreased chance of the lid blowing off
- 100% Recyclable after use