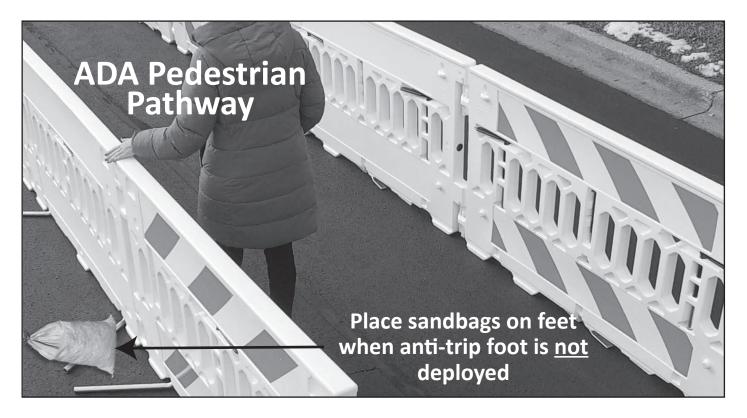

## **Instructions For Creating An ADA Pathway:**

When creating an ADA compliant pedestrian pathway, only deploy the two longer feet and secure with sandbags. Place barricades so that feet are not in the pathway.