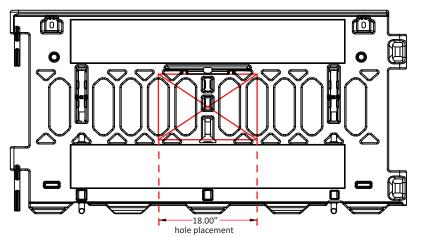

Sign Area: Holds 20"W x 14"H Sign on each side (screw on, not included)

**To Deploy Feet** 