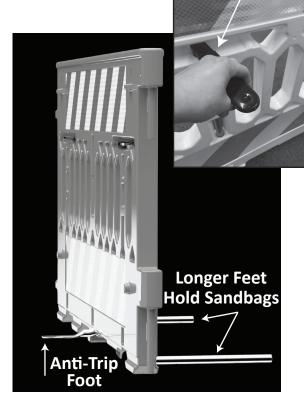

## **General Instructions:**

The barricade has a tri-pod leg system, two long feet on one side of the barricade and one smaller, anti-trip foot on the other side of the barricade.

Turn Handles

When all three feet are deployed, no sandbags are needed. Turn handles on both sides of the barricades to deploy feet.