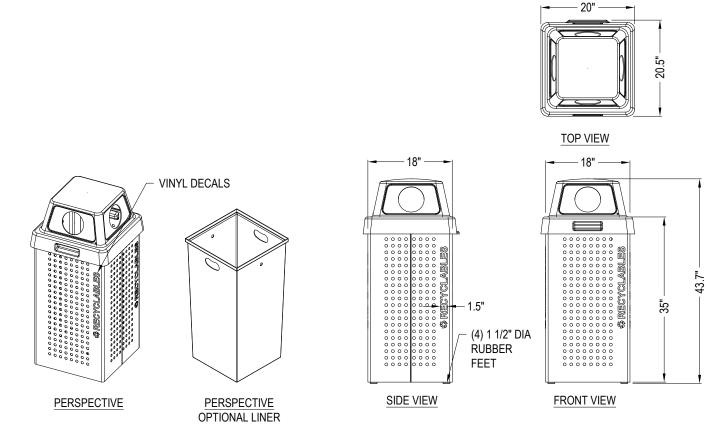

## SPECIFICATIONS: CAPACITY: 36-GALLON

FINISH: RECYCLE BLUE GLOSS (RBL)

**BODY AND BOTTOM**: 18 GA GALVANNEAL STEEL. COMPLETELY WELDED CONSTRUCTION PREPARED IN 5 STAGE PRETREATMENT AND ELECTROSTATICALLY POWDER COATED WITH TGIC POLYESTER POWDER COATING. 2-3 MIL THICKNESS. TO FIT A LINER BAG: 32.76" X 48" **LID**: LDPE. FOUR OPENINGS; 4 - 5 1/2" DIA. ATTACHED TO BODY WITH VINYL COATED WIRE LANYARD CABLE.

VINYL DECALS: APPLIED ON 4 FACES; STANDARD WHITE, 1 1/2" HIGH

- UNIT SITS ON 4 RUBBER FEET WHICH ARE SCREWED TO BOTTOM OF UNIT.
- OPTIONAL LINER AVAILABLE: RIGID LEAKPROOF LINER, 33 GALLON CAPACITY. BLACK; LLDPE HOLES. 16"  $\times$  16"  $\times$  34" WITH BAG RETENTION AND CUT OUT LIFT HANDLE.
- EACH UNIT COMES WITH GROUND MOUNTING KIT.
- 1. INSTALLATION TO BE COMPLETED IN ACCORDANCE WITH MANUFACTURER'S SPECIFICATIONS.
- 2. DO NOT SCALE DRAWING.
- 3. THIS DRAWING IS INTENDED FOR USE BY ARCHITECTS, ENGINEERS, CONTRACTORS, CONSULTANTS AND DESIGN PROFESSIONALS FOR PLANNING PURPOSES ONLY. THIS DRAWING MAY NOT BE USED FOR CONSTRUCTION.
- 4. ALL INFORMATION CONTAINED HEREIN WAS CURRENT AT THE TIME OF DEVELOPMENT BUT MUST BE REVIEWED AND APPROVED BY THE PRODUCT MANUFACTURER TO BE CONSIDERED ACCURATE.